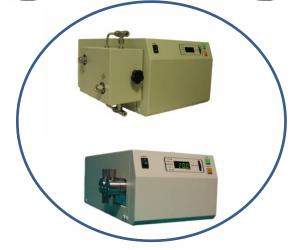

## **Model L.TEX 8800 Series High Pressure Plunger**

Maintaining reliable reproducibility of the flow rate, stability and durability, operation and use of the 8800 series pumps are very easy through the key pads on the front panel removing the rarely used functions. Especially for the most frequently accessed setting of the flow rate, the roller dial has been used for the ease of the operation. The 8800 Series offers the flow rate range up to 500ml/min. And adding the cooling jacket to the pump heads, the pump can be used for delivering super critical fluid. The SFE/SFC system can be set up using our pumps, detectors, and vessels.