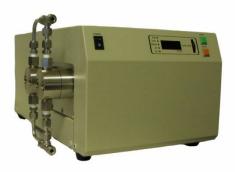

## **Model L.TEX 8800 Series High Pressure Plunger**

Maintaining reliable reproducibility of the flow rate, stability and durability, operation and use of the 8800 series pumps are very easy through the key pads on the front panel removing the rarely used functions. Especially for the most frequently accessed setting of the flow rate, the roller dial has been used for the ease of the operation. The 8800 Series offers the flow rate range up to 500ml/min. And adding the cooling jacket to the pump heads, the pump can be used for delivering super critical fluid. The SFE/SFC system can be set up using our pumps, detectors, and vessels.